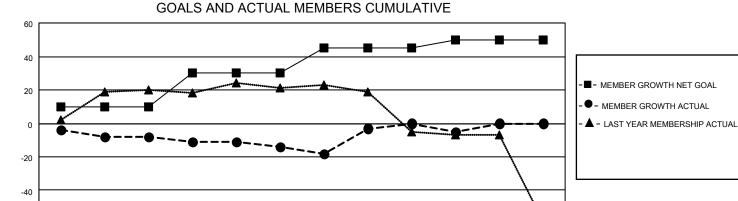

## District 110BN

| Clubs         |               |             |               | Members               |                       |                         |                                                    |  |
|---------------|---------------|-------------|---------------|-----------------------|-----------------------|-------------------------|----------------------------------------------------|--|
|               | RESULTS FOR   | R 2020-2021 |               | RESULTS FOR 2020-2021 |                       |                         |                                                    |  |
| QUARTER       | NEW CLUB GOAL | NEW CLUBS   | DROPPED CLUBS | QUARTER MEMB          | ER GROWTH NET<br>GOAL | MEMBER GROWTH<br>ACTUAL | DROPPED<br>MEMBERS ACTUAL<br>(including transfers) |  |
| JULY/AUG/SEPT | 1             | 0           | 0             | JULY/AUG/SEPT         | 10                    | 12                      | 16                                                 |  |
| OCT/NOV/DEC   | 0             | 0           | 0             | OCT/NOV/DEC           | 20                    | 14                      | 15                                                 |  |
| JAN/FEB/MAR   | 0             | 1           | 0             | JAN/FEB/MAR           | 15                    | 32                      | 16                                                 |  |
| APR/MAY/JUNE  | 0             | 0           | 0             | APR/MAY/JUNE          | 5                     | 2                       | 7                                                  |  |