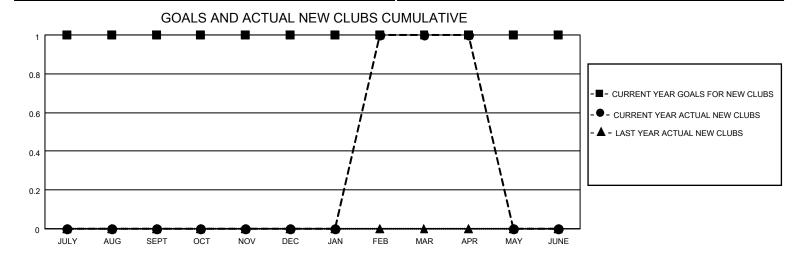

## District 110BN

| Clubs         |               |             |               | Members               |                       |                         |                                                    |  |
|---------------|---------------|-------------|---------------|-----------------------|-----------------------|-------------------------|----------------------------------------------------|--|
|               | RESULTS FOR   | R 2020-2021 |               | RESULTS FOR 2020-2021 |                       |                         |                                                    |  |
| QUARTER       | NEW CLUB GOAL | NEW CLUBS   | DROPPED CLUBS | QUARTER MEMB          | ER GROWTH NET<br>GOAL | MEMBER GROWTH<br>ACTUAL | DROPPED<br>MEMBERS ACTUAL<br>(including transfers) |  |
| JULY/AUG/SEPT | 1             | 0           | 0             | JULY/AUG/SEPT         | 10                    | 12                      | 16                                                 |  |
| OCT/NOV/DEC   | 0             | 0           | 0             | OCT/NOV/DEC           | 20                    | 14                      | 15                                                 |  |
| JAN/FEB/MAR   | 0             | 1           | 0             | JAN/FEB/MAR           | 15                    | 32                      | 16                                                 |  |
| APR/MAY/JUNE  | 0             | 0           | 0             | APR/MAY/JUNE          | 5                     | 2                       | 7                                                  |  |